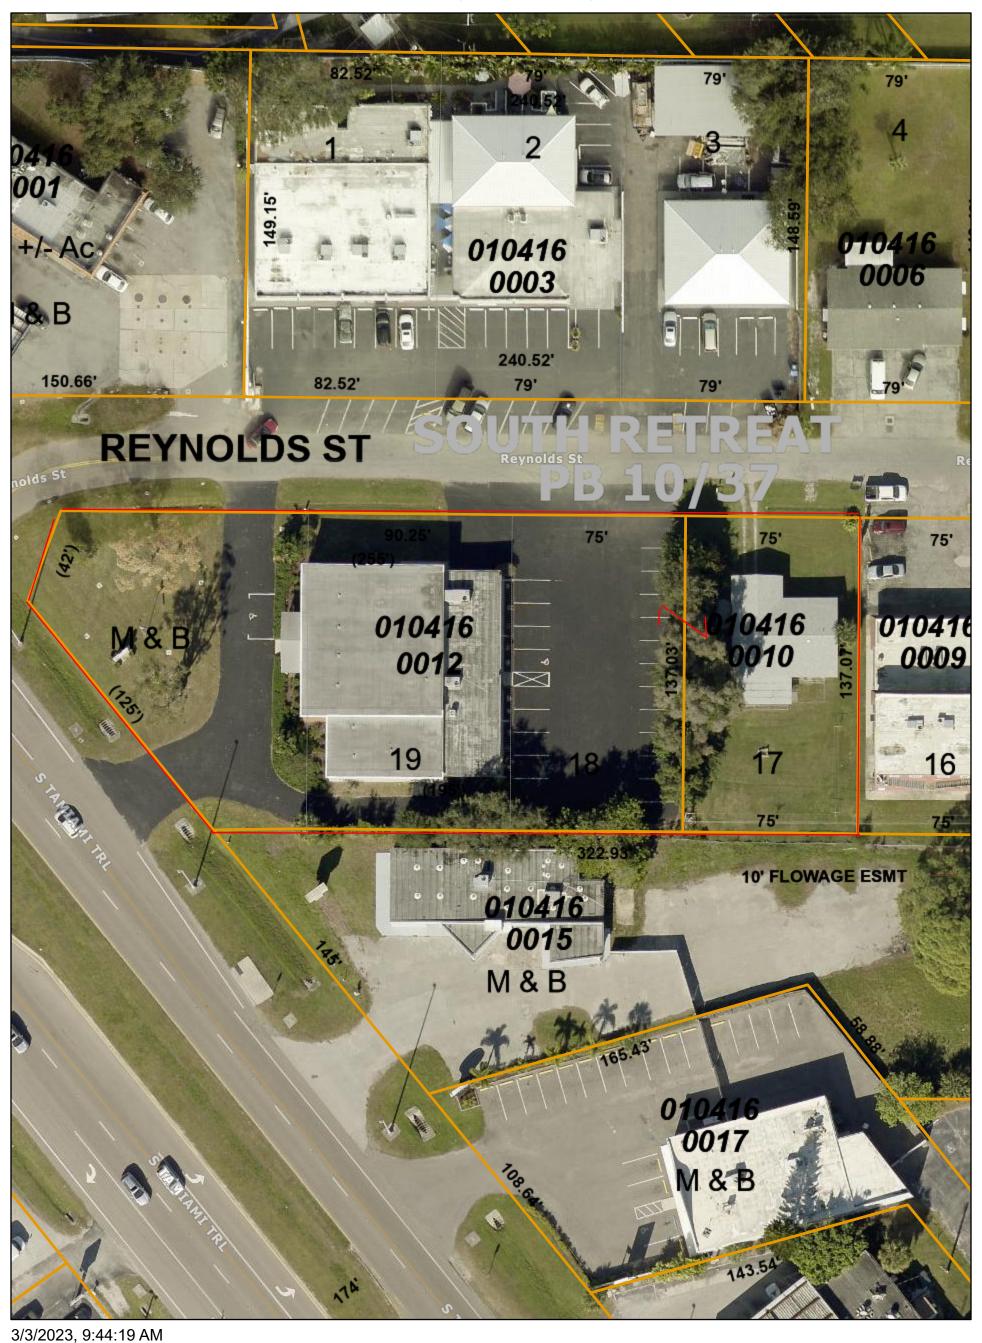

## For Sale 1 +Acre with Multi-use Building

Address 6903 S Tamiami Trail, Sarasota, FL 34231

2118 Reynolds Street, Sarasota, FL 34231

**Parcel ID#** 0104-16-0012

0104-16-0010

Land Size 43,748 (both parcels)

# Sarasota County Property Appraiser

Parcels 2023

Lot Numbers

Lot

Map created by the Sarasota County Property Appraiser

1:564

0.02 mi

 $0.03 \, km$ 