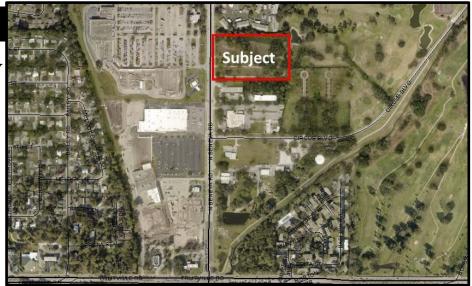

## Multi-Family Property For Sale

Address 930 N. Beneva Rd, Sarasota, FL 34232

**Parcel Number** 2032-04-0003

**Land Size** 327,193 sq ft (7.51 acres)

**Zoning** RMF-1 (6-units per acre) City of Sarasota

(potential rezone to 13-units per acre)