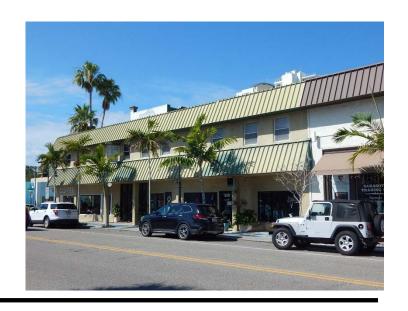

## **DOWNTOWN SARASOTA**

## Retail/Office Building For Sale

Address 534 S Pineapple Avenue, Sarasota, FL 34236

Parcel Number 2027-11-0047

Building Size 4,149 +/- sf ground floor

3,827 +/- sf second floor

Land Size 9,000 +/- sf

Year Built 1950 (effective year 1985)

Zoning Zoned Downtown Core (DTC) City of Sarasota

Parking 13 parking spaces on-site; plus 1 handicapped accessible

Utilities City of Sarasota water and sewer

Taxes \$21,717.34 (2021)

Price \$3,800,000 Rent Roll Upon Request