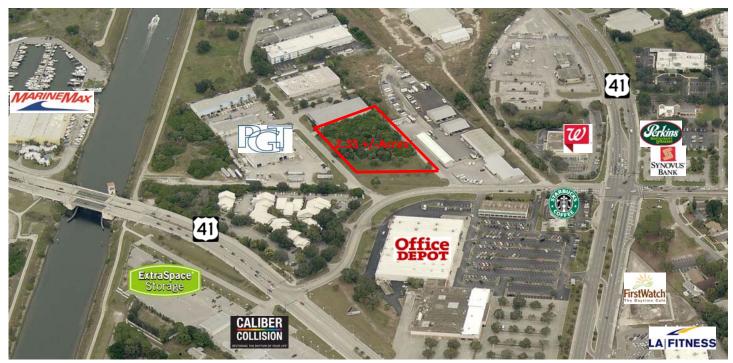

## **Property Information**

**Address** 100 & 180 Center Ct, Venice, FL

**Parcel Numbers** 0428-14-0010 and 0428-14-0011

**Land Size** 102,539 sq ft (2.35 acres)

**Zoning** ILW-Industrial Light &

Warehousing (Sarasota County) Permitting light industrial and warehousing uses as well as all office (including medical) fast food with drive-thru and many other uses not typically

associated with an "industrial"

designation.

Utilities Sarasota County Water & Sewer

**Taxes** \$4,421.79 (2020)

Price \$1,230,468 (\$12/Sq Ft)

### Aerial | Location

| Demographics (2015) | 1-Mile<br>Radius | 3-Mile<br>Radius | 5-Mile<br>Radius |
|---------------------|------------------|------------------|------------------|
| Total Population    | 6,450            | 46,988           | 73,161           |
| Daytime Population  | 11,309           | 59,638           | 85,174           |
| 2000-2015 Growth    |                  |                  |                  |
| Rate                | -0.11%           | 5.36%            | 4.52%            |
| Average HH Income   | \$ 57,059        | \$ 62,106        | \$ 64,756        |