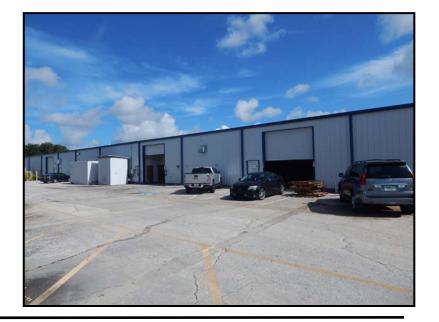

## Newcraft Business Park

## Industrial Condo for Sale

**Address** 7168 15th St E, Sarasota, FL 34243

**Parcel Number** 66311-0130-9

**Building Size** Total Building = 14,195 sq ft

**Features** 1,200 sq ft office contains

3 individual offices 2 handicapped restrooms

Conference Room

2 - 12' x 14' grade level overhead doors Warehouse eave height 14', Peak 26' Full sprinkler fire suppression system

1 ton crane

**Parking** 4 exclusive numbered spaces

**Zoning** LM (Manatee County)