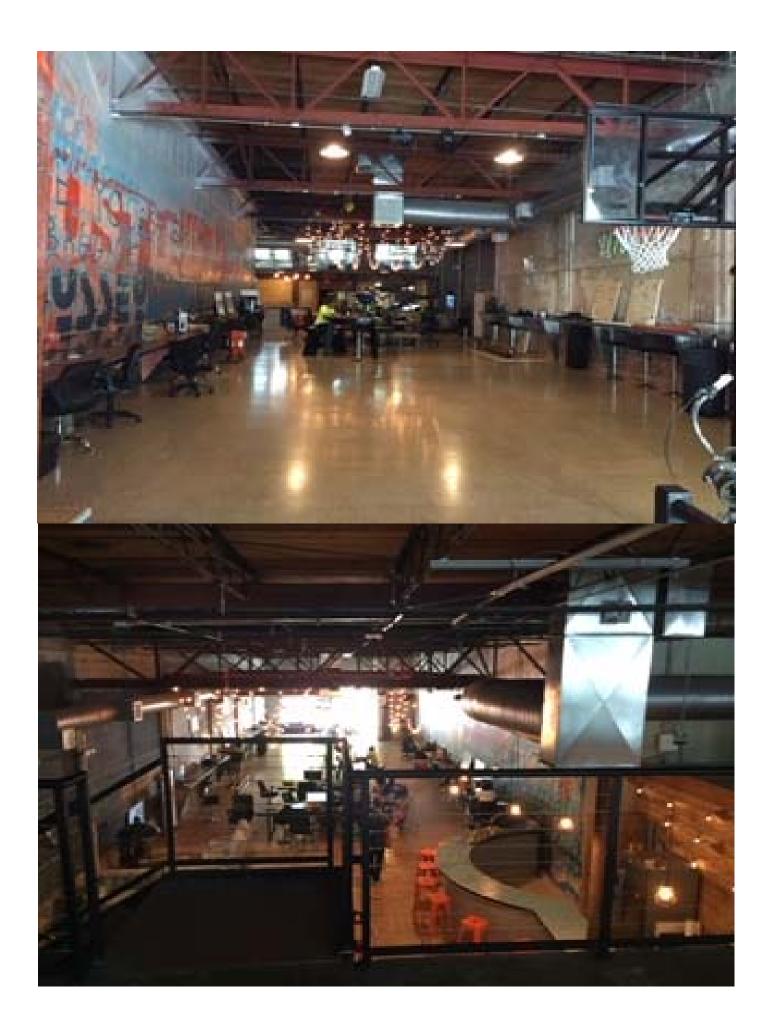

## Previous use was open office plan

Zoning: DTC - Downtown Core - City of Sarasota

Utilities: City of Sarasota water/sewer

Unit Size: 6,500 sq ft main area 1,100 sq ft storage area w/overhead door 1,750 sq ft mezzanine