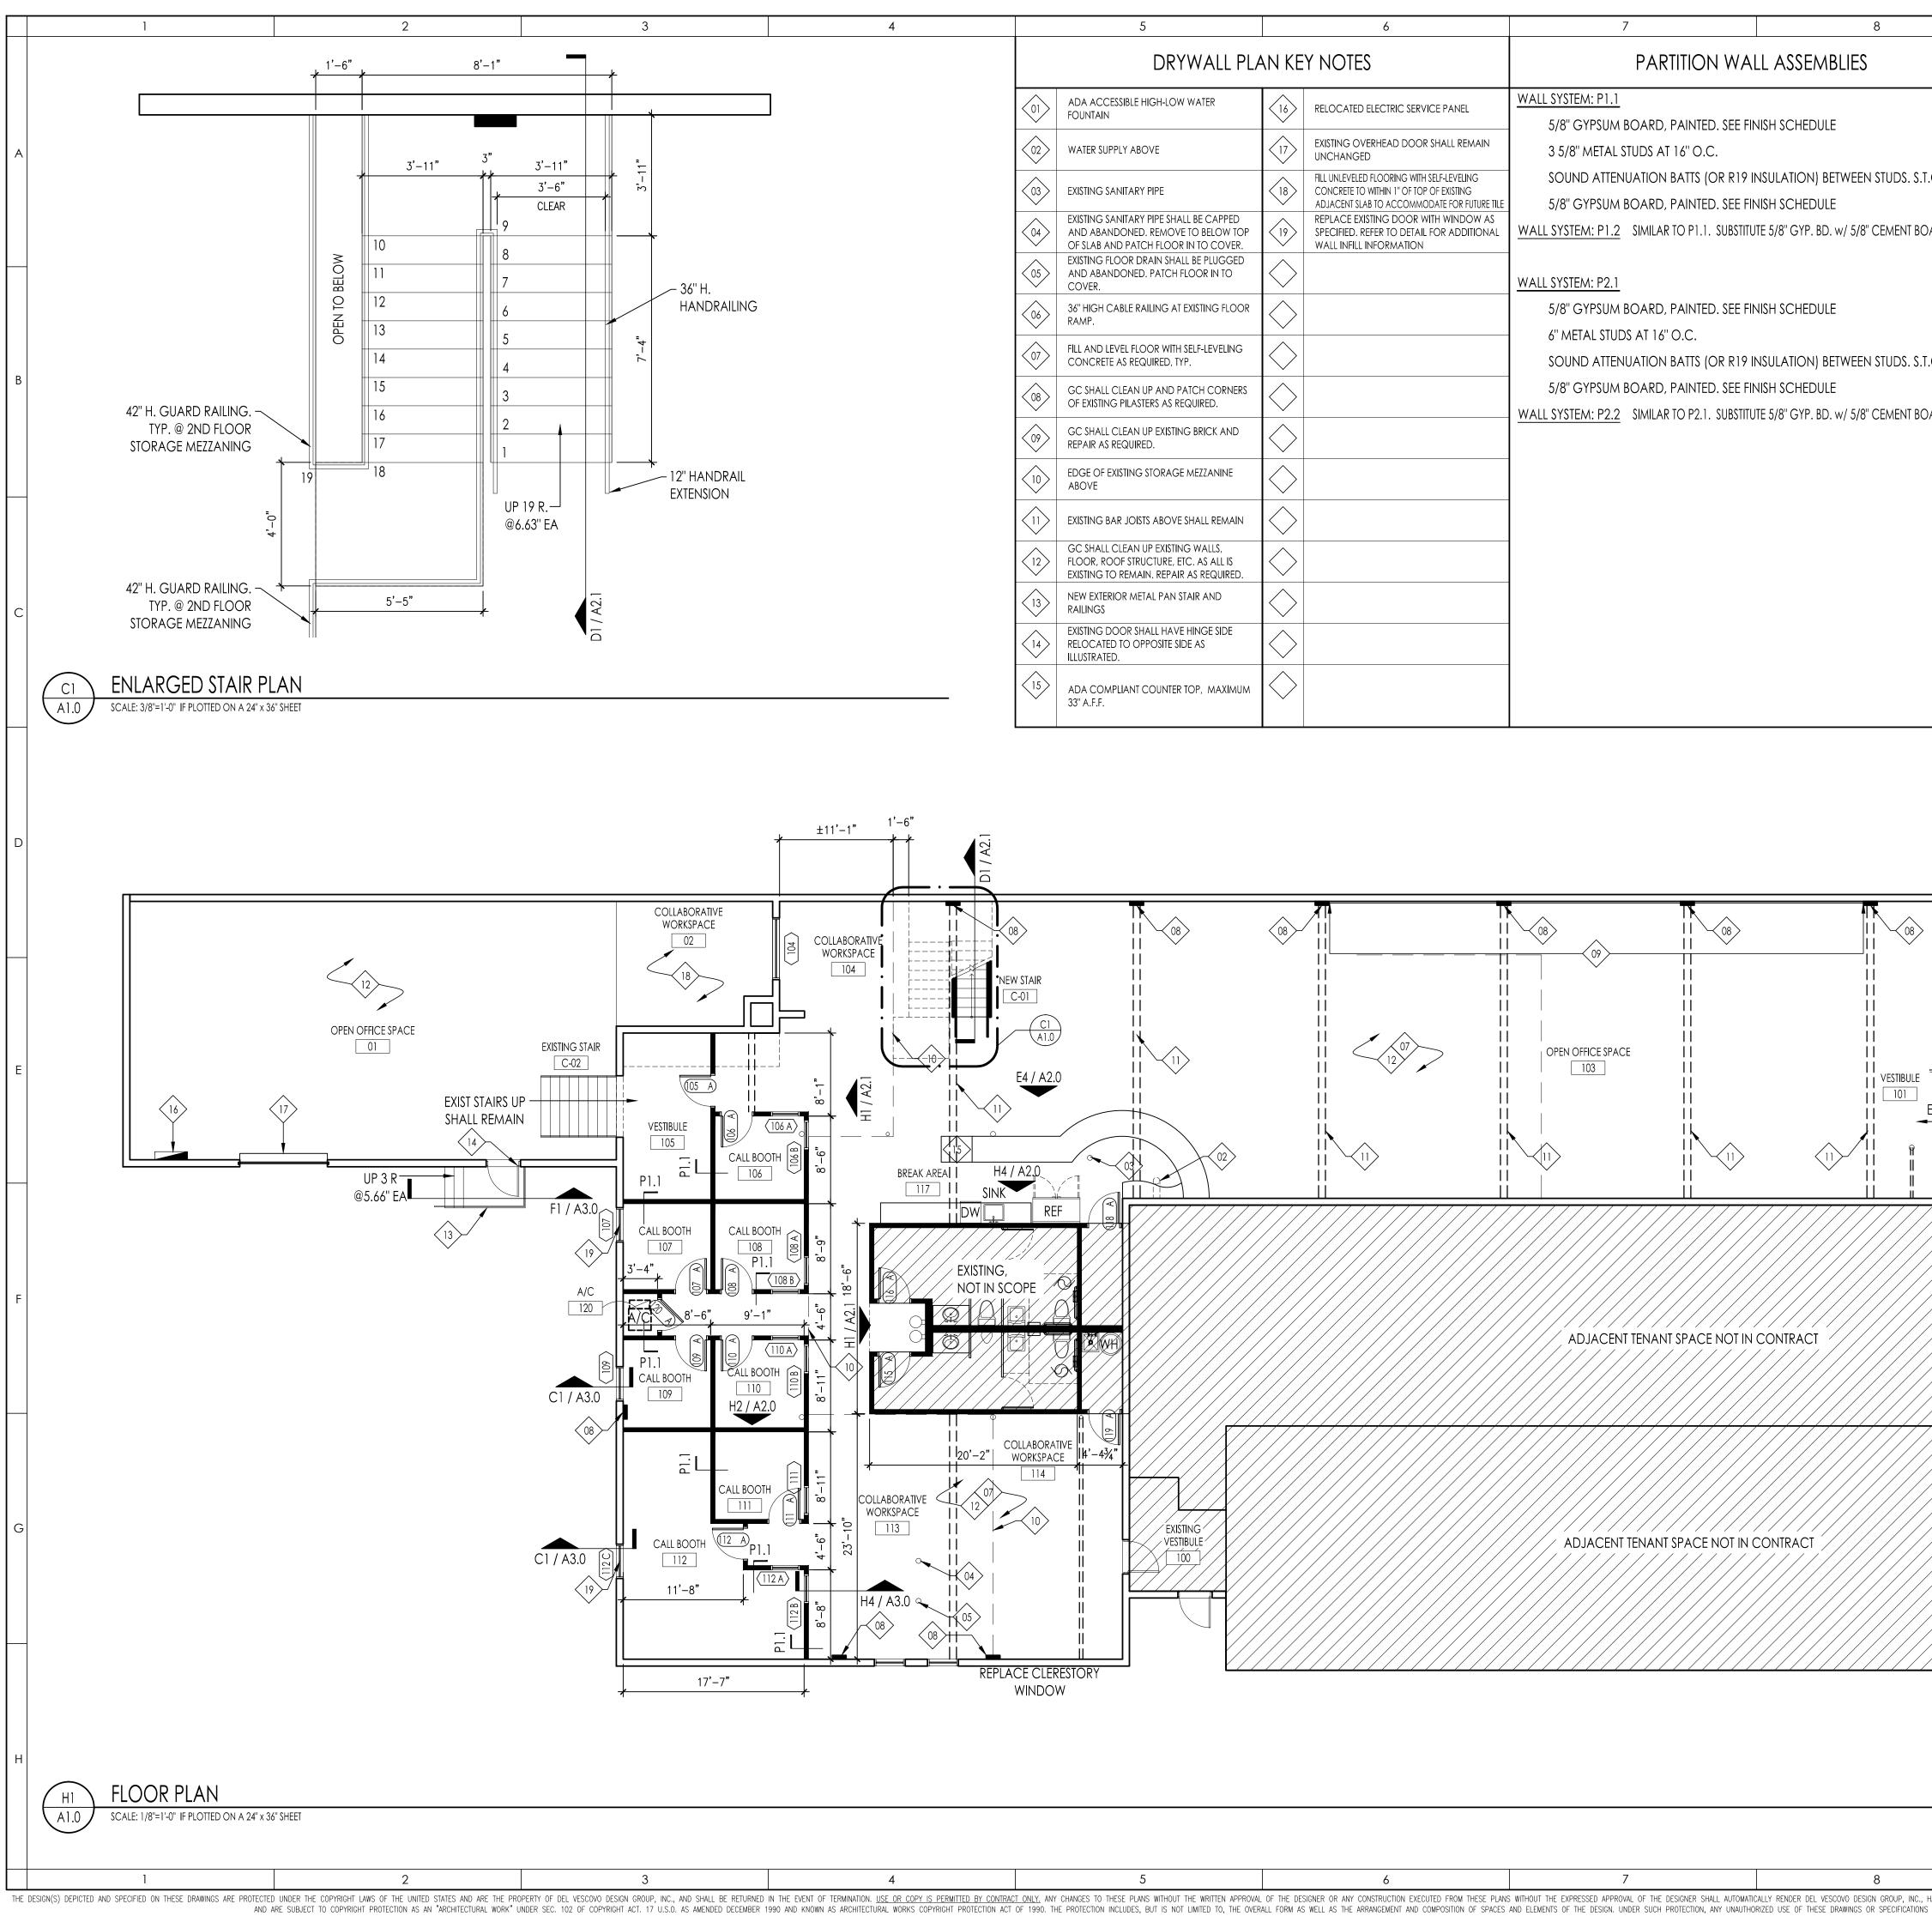

| 01 FC                                                                               | DRYWALL PLA<br>ADA ACCESSIBLE HIGH-LOW WATER<br>OUNTAIN                                                                                                                                                                                                                                                                                                                                                                                                                                                                                                                                                                                                                                                                                                                                                                              | AN KE | Y NOTES<br>RELOCATED ELECTRIC SERVICE PANEL                                                                                                                                                                                                                                                                            | PARTITION WAL                                                                                                                                                                                                                                                                                                                                                                                                                                                             | L ASSEMBLIES                                                                                                                                        |
|-------------------------------------------------------------------------------------|--------------------------------------------------------------------------------------------------------------------------------------------------------------------------------------------------------------------------------------------------------------------------------------------------------------------------------------------------------------------------------------------------------------------------------------------------------------------------------------------------------------------------------------------------------------------------------------------------------------------------------------------------------------------------------------------------------------------------------------------------------------------------------------------------------------------------------------|-------|------------------------------------------------------------------------------------------------------------------------------------------------------------------------------------------------------------------------------------------------------------------------------------------------------------------------|---------------------------------------------------------------------------------------------------------------------------------------------------------------------------------------------------------------------------------------------------------------------------------------------------------------------------------------------------------------------------------------------------------------------------------------------------------------------------|-----------------------------------------------------------------------------------------------------------------------------------------------------|
| 01 FC                                                                               | OUNTAIN                                                                                                                                                                                                                                                                                                                                                                                                                                                                                                                                                                                                                                                                                                                                                                                                                              | 16    |                                                                                                                                                                                                                                                                                                                        | MALL SYSTEMA, D1 1                                                                                                                                                                                                                                                                                                                                                                                                                                                        |                                                                                                                                                     |
| $ \begin{array}{c c} & & & & \\ \hline & & & & \\ \hline & & & & \\ \hline & & & &$ | VATER SUPPLY ABOVE<br>XISTING SANITARY PIPE<br>XISTING SANITARY PIPE SHALL BE CAPPED<br>AND ABANDONED. REMOVE TO BELOW TOP<br>OF SLAB AND PATCH FLOOR IN TO COVER.<br>XISTING FLOOR DRAIN SHALL BE PLUGGED<br>AND ABANDONED. PATCH FLOOR IN TO<br>COVER.<br>46" HIGH CABLE RAILING AT EXISTING FLOOR<br>AMP.<br>ILL AND LEVEL FLOOR WITH SELF-LEVELING<br>CONCRETE AS REQUIRED, TYP.<br>GC SHALL CLEAN UP AND PATCH CORNERS<br>OF EXISTING PILASTERS AS REQUIRED.<br>GC SHALL CLEAN UP EXISTING BRICK AND<br>YEPAIR AS REQUIRED.<br>DGE OF EXISTING STORAGE MEZZANINE<br>ABOVE<br>XISTING BAR JOISTS ABOVE SHALL REMAIN<br>GC SHALL CLEAN UP EXISTING WALLS,<br>LOOR, ROOF STRUCTURE, ETC. AS ALL IS<br>XISTING TO REMAIN. REPAIR AS REQUIRED.<br>HEW EXTERIOR METAL PAN STAIR AND<br>YALLINGS<br>XISTING DOOR SHALL HAVE HINGE SIDE |       | RELOCATED ELECTRIC SERVICE PANEL EXISTING OVERHEAD DOOR SHALL REMAIN UNCHANGED FILL UNLEVELED FLOORING WITH SELF-LEVELING CONCRETE TO WITHIN 1" OF TOP OF EXISTING ADJACENT SLAB TO ACCOMMODATE FOR FUTURE TILE REPLACE EXISTING DOOR WITH WINDOW AS SPECIFIED. REFER TO DETAIL FOR ADDITIONAL WALL INFILL INFORMATION | WALL SYSTEM: P1.1<br>5/8" GYPSUM BOARD, PAINTED. SEE FINI<br>3 5/8" METAL STUDS AT 16" O.C.<br>SOUND ATTENUATION BATTS (OR R19 IN:<br>5/8" GYPSUM BOARD, PAINTED. SEE FINI<br>WALL SYSTEM: P1.2 SIMILAR TO P1.1. SUBSTITUTE<br>5/8" GYPSUM BOARD, PAINTED. SEE FINI<br>6" METAL STUDS AT 16" O.C.<br>SOUND ATTENUATION BATTS (OR R19 IN:<br>5/8" GYPSUM BOARD, PAINTED. SEE FINI<br>5/8" GYPSUM BOARD, PAINTED. SEE FINI<br>WALL SYSTEM: P2.2 SIMILAR TO P2.1. SUBSTITUTE | SULATION) BETWEEN STUDS. S.T.C<br>SH SCHEDULE<br>E 5/8" GYP. BD. w/ 5/8" CEMENT BOA<br>SH SCHEDULE<br>SULATION) BETWEEN STUDS. S.T.C<br>SH SCHEDULE |

|                 | 9                                                                                                                                                                                                                                              | 10                                                                                                                                       |                                                                        |                                                                                                                                                      |
|-----------------|------------------------------------------------------------------------------------------------------------------------------------------------------------------------------------------------------------------------------------------------|------------------------------------------------------------------------------------------------------------------------------------------|------------------------------------------------------------------------|------------------------------------------------------------------------------------------------------------------------------------------------------|
|                 | WALL TYPE LEGEND                                                                                                                                                                                                                               |                                                                                                                                          |                                                                        | BUYER HERO                                                                                                                                           |
|                 | WALL TYPE: SERIES<br>DESIGNATION                                                                                                                                                                                                               | STUD SPACING CHART                                                                                                                       |                                                                        | 29 NORTH PINEAPPLE AVENUE<br>SARASOTA, FL 34236                                                                                                      |
|                 |                                                                                                                                                                                                                                                | 10'-10" 362\$125-18 (25 GA) 16"                                                                                                          |                                                                        |                                                                                                                                                      |
| T.C. 43 MIN.    | WALL                                                                                                                                                                                                                                           | 12'-5"         362S125-33 (20 GA)         24"           13'-6"         362S125-33 (20 GA)         16"                                    |                                                                        | OWNER                                                                                                                                                |
| Dard (wet side) | EXISTING WALL U.N.O.                                                                                                                                                                                                                           | 15'-6"         362\$125-33 (20 GA)         12"           16'-11"         362\$162-33 (20 GA)         12"                                 |                                                                        |                                                                                                                                                      |
|                 | NEW WALL U.N.O. OR                                                                                                                                                                                                                             | 19'-8"         362S162-33 (16 GA)         12"           26'-7"         600S162-33 (16 GA)         16"                                    | $\left \right $                                                        | PROJECT NUMBER 16-38                                                                                                                                 |
|                 | GENERAL NOTES                                                                                                                                                                                                                                  |                                                                                                                                          |                                                                        | ARCHITECT / DESIGNER<br>FLORIDA LICENSE: AA-26002369                                                                                                 |
| Г.C. 43 MIN.    | <ol> <li>ALL WALLS TO BE PERPENDICULAR TO EACH</li> <li>ALL INTERIOR FRAMING TO USE 3-5/8" AND 6"<br/>DRAWINGS.</li> <li>CONTRACTOR TO VERIFY ALL DIMENSIONS &amp;<br/>CONSTRUCTION.</li> <li>ALL DIMENSIONS ARE MEASURED FROM STUD</li> </ol> | В                                                                                                                                        |                                                                        |                                                                                                                                                      |
| )ard (wet side) | <ol> <li>ALIGN FACES OF ADJACENT FINISHED SURFA</li> <li>GENERAL CONTRACTOR TO COORDINATE AL<br/>ARCHITECTURAL DRAWINGS. COORDINATION</li> </ol>                                                                                               |                                                                                                                                          | DEL VESCOVO DESIGN GROUP<br>Architecture & Interior Design Consultancy |                                                                                                                                                      |
|                 | ELECTRICAL, AND AUDIO/VISUAL.                                                                                                                                                                                                                  |                                                                                                                                          |                                                                        | 451 North Orange Avenue, Sarasota, Fl. 34236<br>tel (941) 321-9507 email: deldesign@aol.com<br>fax (941) 827-9500 url: www.deldesign.com<br>APPROVAL |
|                 |                                                                                                                                                                                                                                                |                                                                                                                                          |                                                                        | SIGN AND DATE BELOW FOR APPROVAL TO<br>MOVE FROM [ PERMIT SET DOCUMENT ] PHASE<br>TO [CONSTRUCTION ADMINISTRATION] PHASE                             |
|                 |                                                                                                                                                                                                                                                |                                                                                                                                          | С                                                                      | Date                                                                                                                                                 |
|                 |                                                                                                                                                                                                                                                |                                                                                                                                          |                                                                        | Approval Signature                                                                                                                                   |
|                 |                                                                                                                                                                                                                                                |                                                                                                                                          |                                                                        | Printed Name<br>CONSULTANTS                                                                                                                          |
|                 |                                                                                                                                                                                                                                                |                                                                                                                                          | D                                                                      |                                                                                                                                                      |
|                 |                                                                                                                                                                                                                                                |                                                                                                                                          |                                                                        |                                                                                                                                                      |
| LOUNGE          |                                                                                                                                                                                                                                                |                                                                                                                                          |                                                                        |                                                                                                                                                      |
| 102             |                                                                                                                                                                                                                                                |                                                                                                                                          |                                                                        | DRAWINGS<br>PERMIT SET DOCUMENT                                                                                                                      |
|                 |                                                                                                                                                                                                                                                |                                                                                                                                          | E                                                                      |                                                                                                                                                      |
|                 |                                                                                                                                                                                                                                                |                                                                                                                                          |                                                                        |                                                                                                                                                      |
|                 |                                                                                                                                                                                                                                                |                                                                                                                                          |                                                                        | Revisions                                                                                                                                            |
|                 |                                                                                                                                                                                                                                                |                                                                                                                                          |                                                                        | No. Date Description                                                                                                                                 |
|                 |                                                                                                                                                                                                                                                |                                                                                                                                          | F                                                                      |                                                                                                                                                      |
|                 |                                                                                                                                                                                                                                                |                                                                                                                                          |                                                                        |                                                                                                                                                      |
|                 |                                                                                                                                                                                                                                                |                                                                                                                                          |                                                                        | scale<br>AS NOTED                                                                                                                                    |
|                 |                                                                                                                                                                                                                                                |                                                                                                                                          |                                                                        | DRAWN BY<br>TD                                                                                                                                       |
|                 |                                                                                                                                                                                                                                                |                                                                                                                                          | G                                                                      | CHECKED BY                                                                                                                                           |
|                 |                                                                                                                                                                                                                                                |                                                                                                                                          |                                                                        | PERMIT SUBMISSION   PLOT DATE                                                                                                                        |
|                 |                                                                                                                                                                                                                                                |                                                                                                                                          |                                                                        | DECEMBER 5, 2016 DECEMBER 3, 2016                                                                                                                    |
|                 |                                                                                                                                                                                                                                                |                                                                                                                                          |                                                                        | SHEET TITLE<br>FLOOR PLANS                                                                                                                           |
|                 |                                                                                                                                                                                                                                                |                                                                                                                                          |                                                                        |                                                                                                                                                      |
|                 |                                                                                                                                                                                                                                                |                                                                                                                                          | Н                                                                      | SEAL SHEET NUMBER                                                                                                                                    |
|                 |                                                                                                                                                                                                                                                |                                                                                                                                          |                                                                        | A1.0                                                                                                                                                 |
|                 |                                                                                                                                                                                                                                                |                                                                                                                                          |                                                                        | TIMOTHY A. DEL VESCOVO<br>FLORIDA LICENSE: ID-5344                                                                                                   |
|                 |                                                                                                                                                                                                                                                | 10<br>IE PROJECT. IF BOUND SPECIFICATIONS ACCOMPANY THESE PLANS, THEY S<br>AND/OR MONETARY COMPENSATION TO DEL VESCOVO DESIGN GROUP, INC |                                                                        | C Copyright Del Vescovo Design Group, Inc. All Rights Reserved 2016<br>READ CAREFULLY FOR ADDITIONAL CONDITIONS. THESE PLANS ARE COPYRIGHTED         |