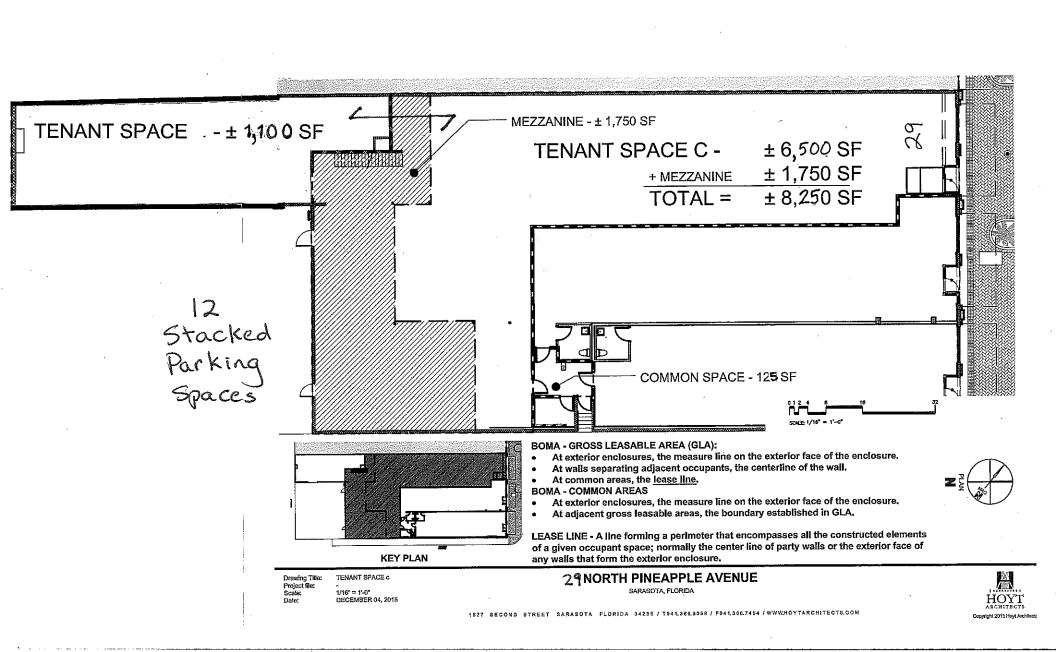

## Previous use was open office plan

Zoning: DTC - Downtown Core - City of Sarasota

Utilities: City of Sarasota water/sewer

Unit Size: 6,500 sq ft main area 1,100 sq ft storage area w/overhead door 1,750 sq ft mezzanine

> \$24/sq ft NNN Base rent paid only on 6,500 sq ft

**Estimated Tenant Expenses:** \$7.75/sq ft

Features:

Lease Rate:

Sprinklered, New roof, 3 year old a/c

| Monthly Base Rent | \$13,000.00 |
|-------------------|-------------|
| CAM               | \$ 4,908.33 |
| Sub-Total         | \$17,908.33 |
| Sales Tax 6.5%    | \$ 1,164.04 |
| Monthly Total     | \$19,072.37 |