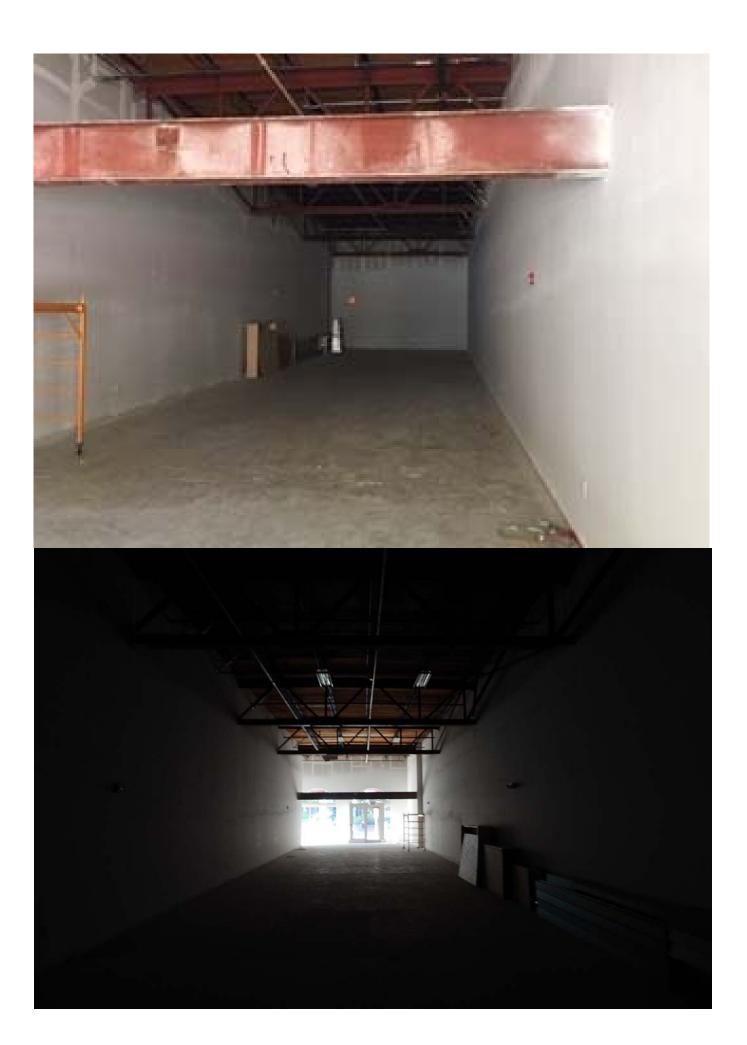

## COMMERCIAL PROPERTY FOR LEASE

| Address:                      | 27 N Pineapple Avenue, Sarasota, FL, 34236                                     |
|-------------------------------|--------------------------------------------------------------------------------|
| Zoning:                       | DTC - Downtown Core - City of Sarasota                                         |
| Utilities:                    | City of Sarasota water/sewer                                                   |
| Unit Size:                    | 2,218 sq ft                                                                    |
| Lease Rate:                   | \$26/sq ft NNN                                                                 |
| Estimated<br>Tenant Expenses: | \$7.75/sq ft                                                                   |
| Features:                     | Building has been completely renovated<br>New storefront, new a/c and new roof |