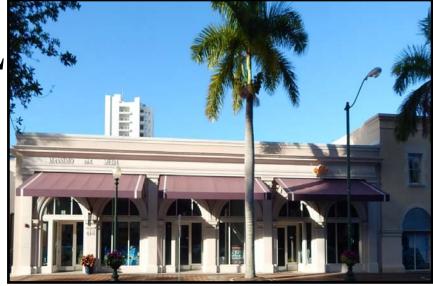

## COMMERCIAL PROPERTY FOR LEASE

| Address:                      | 27 N Pineapple Avenue, Sarasota, FL, 34236                                     |
|-------------------------------|--------------------------------------------------------------------------------|
| Zoning:                       | DTC - Downtown Core - City of Sarasota                                         |
| Utilities:                    | City of Sarasota water/sewer                                                   |
| Unit Size:                    | 2,218 sq ft                                                                    |
| Lease Rate:                   | \$26/sq ft NNN                                                                 |
| Estimated<br>Tenant Expenses: | \$7.75/sq ft                                                                   |
| Features:                     | Building has been completely renovated<br>New storefront, new a/c and new roof |