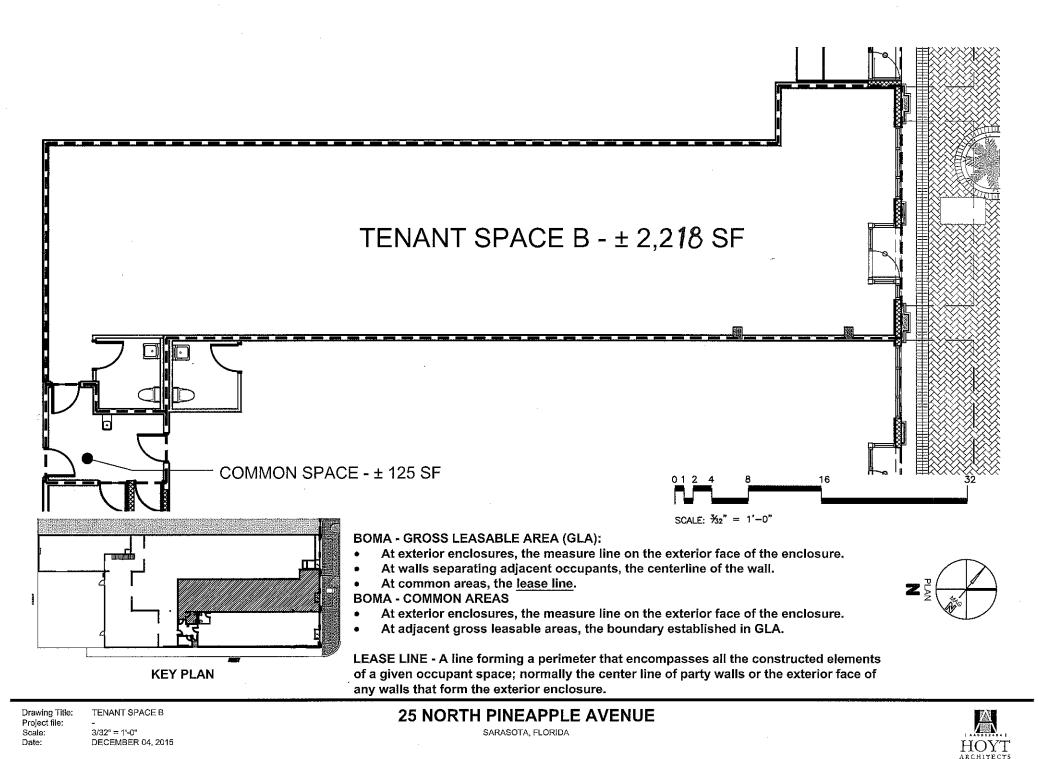

## COMMERCIAL PROPERTY FOR LEASE

| Address:                      | 27 N Pineapple Avenue, Sarasota, FL, 34236                                     |
|-------------------------------|--------------------------------------------------------------------------------|
| Zoning:                       | DTC - Downtown Core - City of Sarasota                                         |
| Utilities:                    | City of Sarasota water/sewer                                                   |
| Unit Size:                    | 2,218 sq ft                                                                    |
| Lease Rate:                   | \$26/sq ft NNN                                                                 |
| Estimated<br>Tenant Expenses: | \$7.75/sq ft                                                                   |
| Features:                     | Building has been completely renovated<br>New storefront, new a/c and new roof |