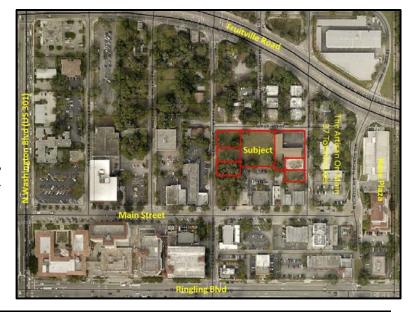

## Downtown Development Site For Sale

Address 2100, 2150, 2170 1st St/ 32 N East Ave/ 19/27/29 Audubon Pl

Sarasota, FL 34237

Parcel Numbers 2029-04-0004,0008,0010,0011,0012,0023,0025 (7 parcels)

Land Size 73,305 sq ft +/-

Zoning DTC - Downtown Core (City of Sarasota) permitting

office, residential 50-units per acre (84 units total), retail,

restaurant, hotel, parking and up to 10 stories

Opportunity Zone The subject is located with the IRS designated Opportunity

Zone which imparts numerous tax benefits to owning the property. Consult your tax advisor for further explanation.

Utilities City of Sarasota Water/Sewer

Taxes \$30,062.91 (2019)

Price \$4,200,000 (\$57.29/sq ft land - \$50,000 per code entitled

residential unit)

Existing Structures The 2 story 14-unit apartment building may be renovated.

Note – East Avenue on west boundary is a designated Primary Street