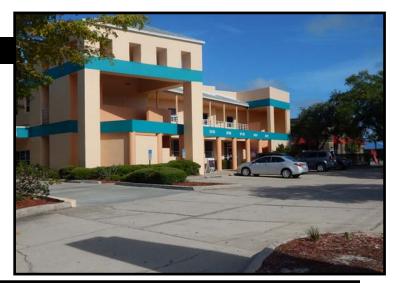

## South Tamiami Trail OFFICE Building

**For Lease** 

| Address          | 8482 S Tamiami Trail, Sarasota, Florida, 34238                                                                                                                                                                                                                                                                 |
|------------------|----------------------------------------------------------------------------------------------------------------------------------------------------------------------------------------------------------------------------------------------------------------------------------------------------------------|
| Rentable Area    | 10,632 sq. ft. (+/-) total building<br>3,598 sq. ft. (+/-) available ground floor<br>4,150 sq. ft. (+/-) available second floor                                                                                                                                                                                |
| Zoning           | CG (commercial general) Sarasota County offers a wide variety<br>of permitted uses including retail, restaurant, drive thru retail<br>sales, vehicle parts sales, self-storage, all office, banks and<br>medical, schools, churches, day care facilities, clubs and lodges,<br>indoor firing range and others. |
| Construction     | Built in 1988. Effective year built 1994 (per Sarasota Co)                                                                                                                                                                                                                                                     |
| Parking          | 38 standard spaces and 2 handicapped spaces                                                                                                                                                                                                                                                                    |
| Lease Price      | \$19.95 per sq ft mod. gross ground floor<br>\$12.95 per sq ft mod. gross second floor<br>3% annual increase                                                                                                                                                                                                   |
| Security Deposit | One months modified gross rent                                                                                                                                                                                                                                                                                 |
| Term             | 3 years minimum                                                                                                                                                                                                                                                                                                |