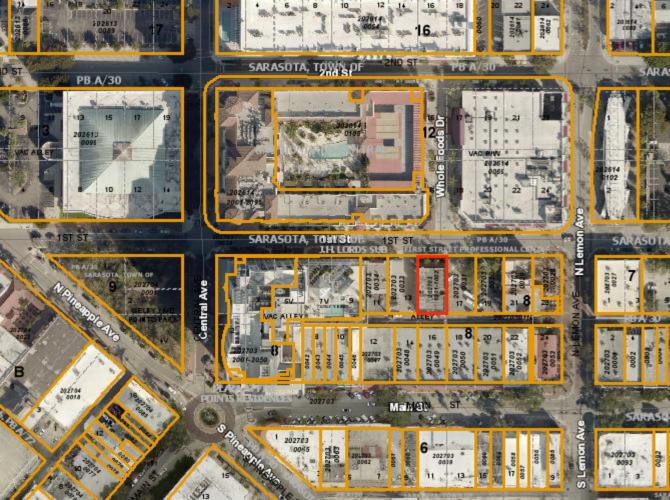

#### **Property Summary**

**Location:** The subject property is an extremely well located office condominium in

the heart of downtown Sarasota directly across 1st Street from the entrance

to Wholefoods. .

Address: 1444 1st Street, Unit B, Sarasota, FL 34236

**Parcel ID#:** 2027-03-1002

Owner: First Street Partnership

Land Size: NA

**Building:** The subject is a George Palermo designed 2-story office building with