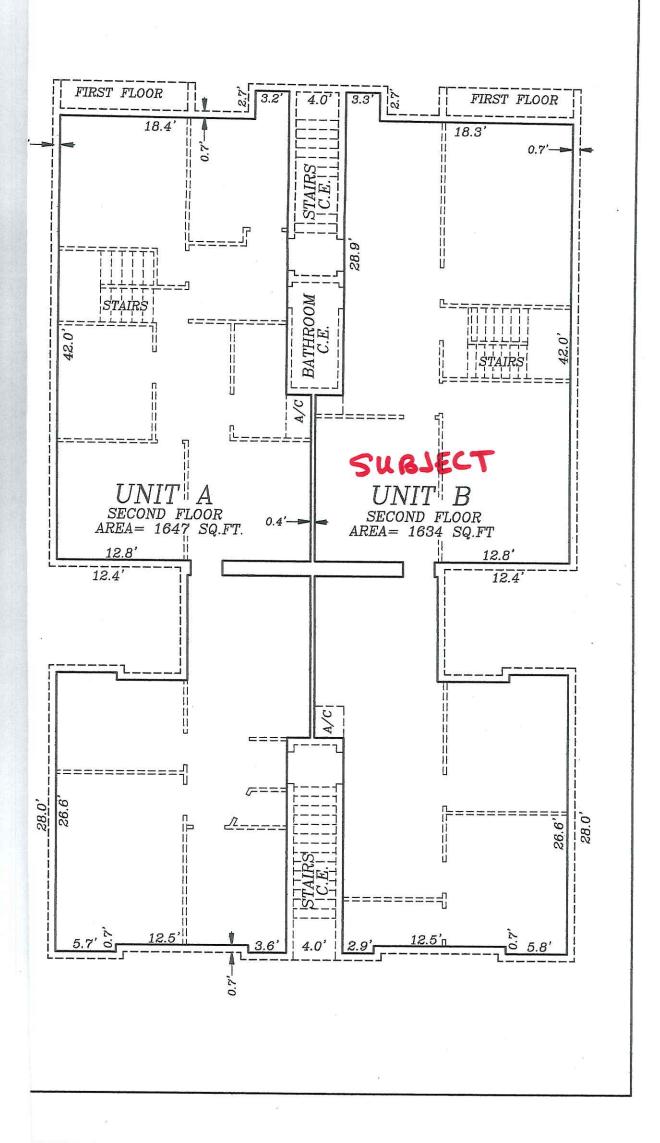

internal and external stairs (no elevator). The gross square footage is

approximately 3,260 square feet with the interior of each floor

approximately 1,596 square feet. The building is constructed of concrete block with stucco finish in Mediterranean Revival architectural style and the roof was replaced in 2018. The 2<sup>nd</sup> floor features a kitchenette and single restroom with shower. Each floor shares common restrooms

### SECOND FLOOR SCALE: 1" = 10'