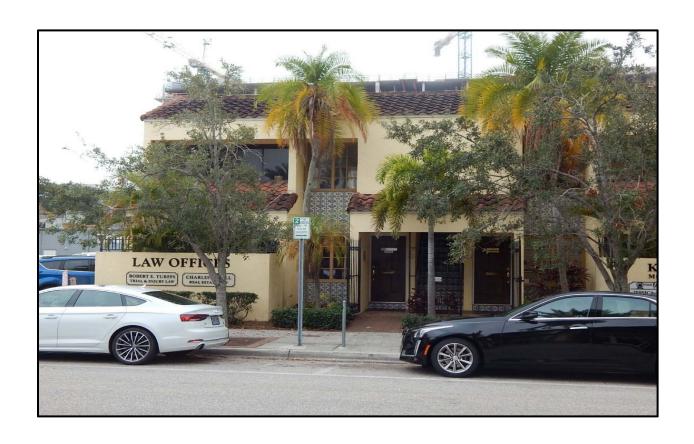

#### **Property Summary**

**Location:** The subject property is an extremely well located office condominium in

the heart of downtown Sarasota directly across 1st Street from the entrance

to Wholefoods. .

Address: 1444 1st Street, Unit B, Sarasota, FL 34236

**Parcel ID#:** 2027-03-1002

Owner: First Street Partnership

Land Size: NA

**Building:** The subject is a George Palermo designed 2-story office building with

internal and external stairs (no elevator). The gross square footage is

approximately 3,260 square feet with the interior of each floor

approximately 1,596 square feet. The building is constructed of concrete block with stucco finish in Mediterranean Revival architectural style and the roof was replaced in 2018. The 2<sup>nd</sup> floor features a kitchenette and single restroom with shower. Each floor shares common restrooms