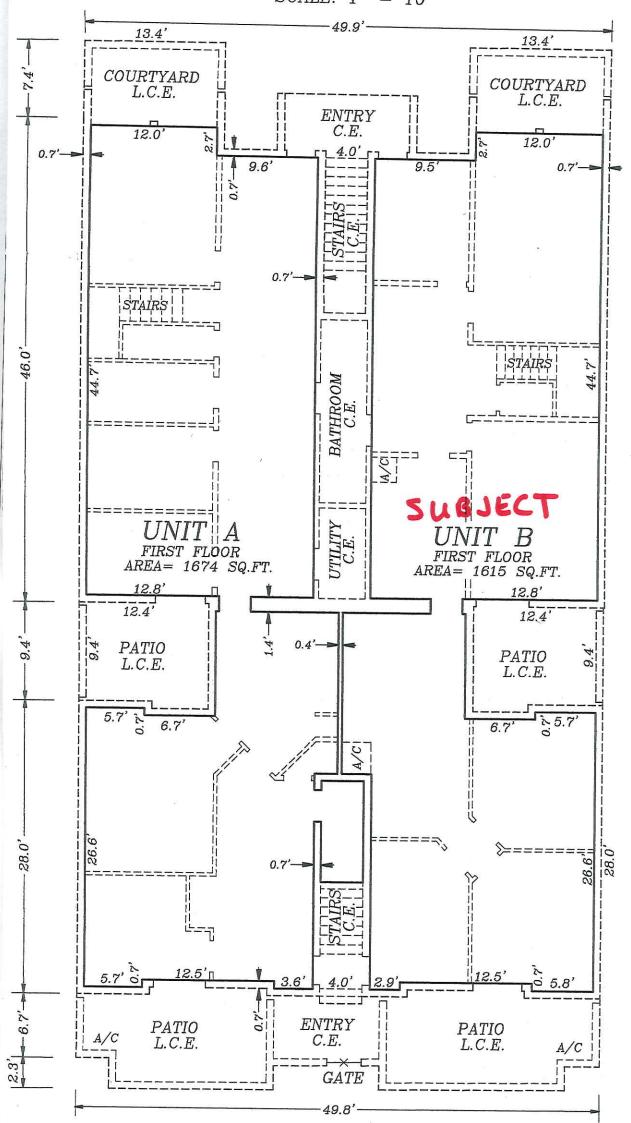

internal and external stairs (no elevator). The gross square footage is

approximately 3,260 square feet with the interior of each floor

approximately 1,596 square feet. The building is constructed of concrete block with stucco finish in Mediterranean Revival architectural style and the roof was replaced in 2018. The 2<sup>nd</sup> floor features a kitchenette and single restroom with shower. Each floor shares common restrooms

**Price:** For Sale \$850,000

For Lease \$22 per square foot modified gross

FIRST FLOOR SCALE: 1" = 10'