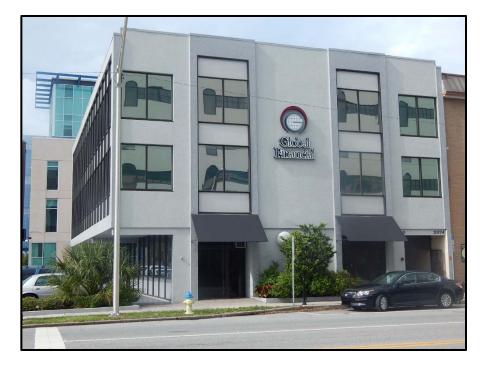

## Downtown Office Building For Sale

| Address        | 2080 Ringling Blvd<br>Sarasota, FL 34237                                                                                                         |
|----------------|--------------------------------------------------------------------------------------------------------------------------------------------------|
| Parcel Numbers | 2029-05-0042                                                                                                                                     |
| Building Size  | 15,001 Gross Building sq ft +/- (3 stories)<br>10,243 rentable sq ft                                                                             |
| Land Size      | 7,493 sq ft +/-                                                                                                                                  |
| Parking        | 13 on-site parking spaces                                                                                                                        |
| Zoning         | DTC - Downtown Core (City of Sarasota) permitting office, residential 50-units per acre, retail, restaurant, hotel, parking and up to 10 stories |
| Utilities      | City of Sarasota Water/Sewer                                                                                                                     |
| Taxes          | \$24,183.11 (2018)                                                                                                                               |
| Price          | \$1,950,000                                                                                                                                      |