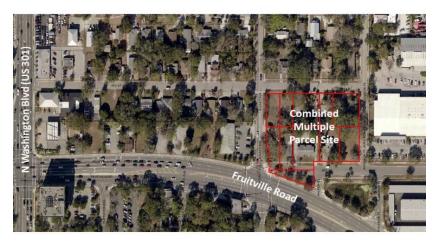

## Downtown Development Site For Sale

Address 2134 & 2152 4<sup>th</sup> Street/ 2101, 2145, 2153 Fruitville Road/

Sarasota, FL 34237

Parcel Numbers 2028-12-0098, 0100, 0101, 0103, 0104, 2028-13-0001, 0002,

0003, 0005, 0006, 0008 (11 parcels)

Land Size 91,195 sq ft +/- (2.09 acres)

Zoning DTE - Downtown Edge (City of Sarasota) permitting

office, residential 25-units per acre (52 units total), retail,

restaurant, hotel, parking and up to 5 stories

Traffic Count 35,500 AADT (average annual daily traffic) west of subject

Utilities City of Sarasota Water/Sewer tap fees have been suspended

Taxes \$21,264.16 (2017)

Price \$3,501,540

Existing Structures The structures on site and not valued in the pricing of this

Property. The impact fee credits remain with the land.

Note - This is an assemblage of 4 ownership groups

Harshman & Company, Inc. is the exclusive listing agent for the Owner