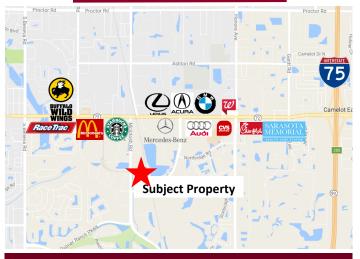

### Aerial | Location

| Demographics (2015)   | 1-Mile    | 3-Mile    | 5-Mile    |
|-----------------------|-----------|-----------|-----------|
|                       | Radius    | Radius    | Radius    |
| Total Population      | 5,312     | 60,087    | 129,659   |
| 2000-2015 Growth Rate | 10.92%    | 15.59%    | 9.49%     |
| Average HH Income     | \$ 73,832 | \$ 69,443 | \$ 73,544 |