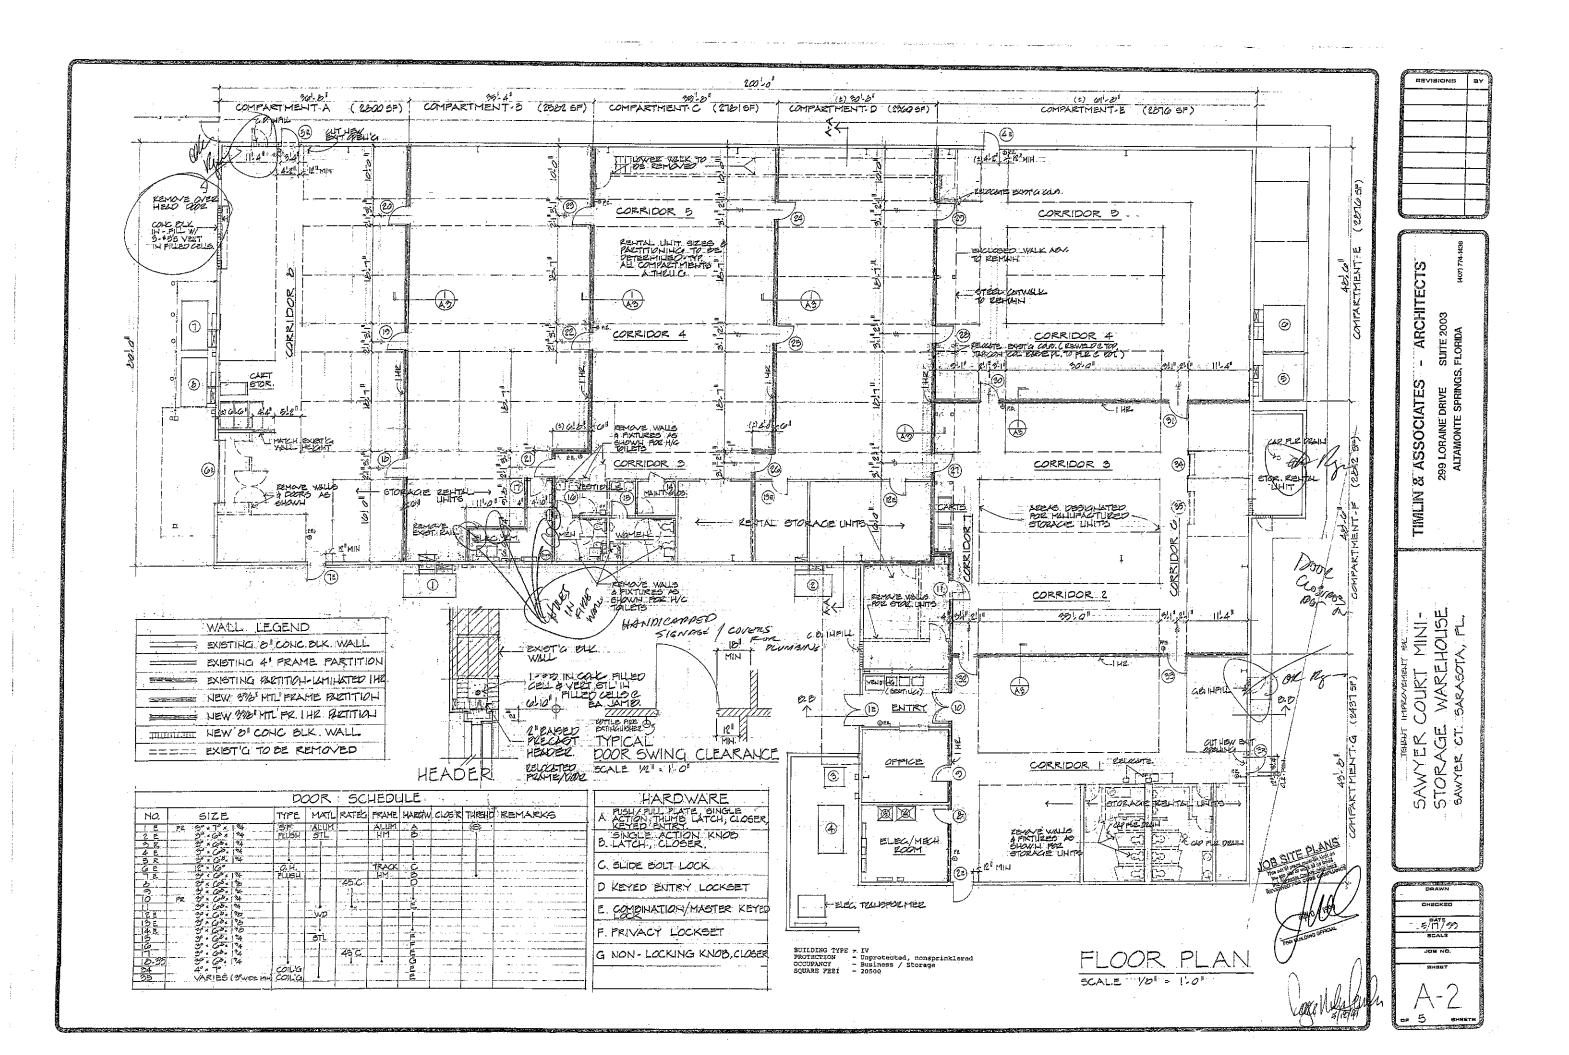

## **Property Information**

- Broker Notice
- Property Summary
- Aerial Photo
- Tax Map
- Survey
- Floor Plan

## **Property Summary**

**Description:** The subject is a fully air conditioned warehouse that has been converted to a climate controlled self-storage facility. The building also contains a 1 bedroom 1 bath manager's apartment as well as a manager's office. In addition to the 20,500 square foot building there are two fenced storage lots that are currently rented for RV and boat storage. The north lot is approximately 27,000 square feet and the south lot is approximately 11,000 square feet.

**Address:** 4041 Sawyer Court, Sarasota, FL 34233

**Parcel ID#:** 0070-07-0039

**Owner:** Post Office Properties, Inc.

**Land Size:** 69,540 sq. ft. +/- (1.5964 acres)

**Building Size:** 20,500 gross building area consisting of fully air conditioned warehouse

Unfinished second floor unfinished approximately 1,900 square feet

Proposed Addition 15,027 square feet

**Interior Heights:** The industrial building has eave heights of 16 feet and pitch height of 24

feet with insulated dropped ceilings of varying heights throughout.

**Utilities:** Central water and sewer

**Zoning:** CI (Commercial Intensive) Sarasota County

Year Built: 1980

**Taxes:** \$12,565.19 (2014)

**Environmental:** No known environmental conditions

**Price**: \$1,800,000