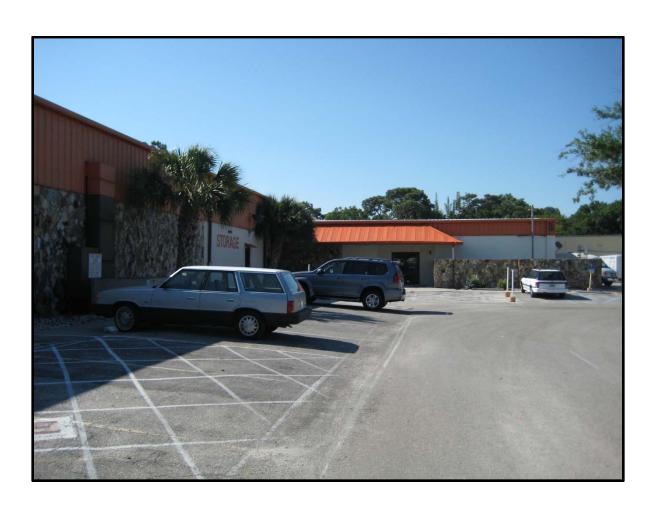

## **Property Summary**

**Description:** The subject is a fully air conditioned warehouse that has been converted to a climate controlled self-storage facility. The building also contains a 1 bedroom 1 bath manager's apartment as well as a manager's office. In addition to the 20,500 square foot building there are two fenced storage lots that are currently rented for RV and boat storage. The north lot is approximately 27,000 square feet and the south lot is approximately 11,000 square feet.

**Location:** The subject property is located just south of Bee Ridge Road in the Sawyer Court Business Park. The quick access to U.S. 41 and I-75 provide the subject as an excellent location for distribution and service businesses.