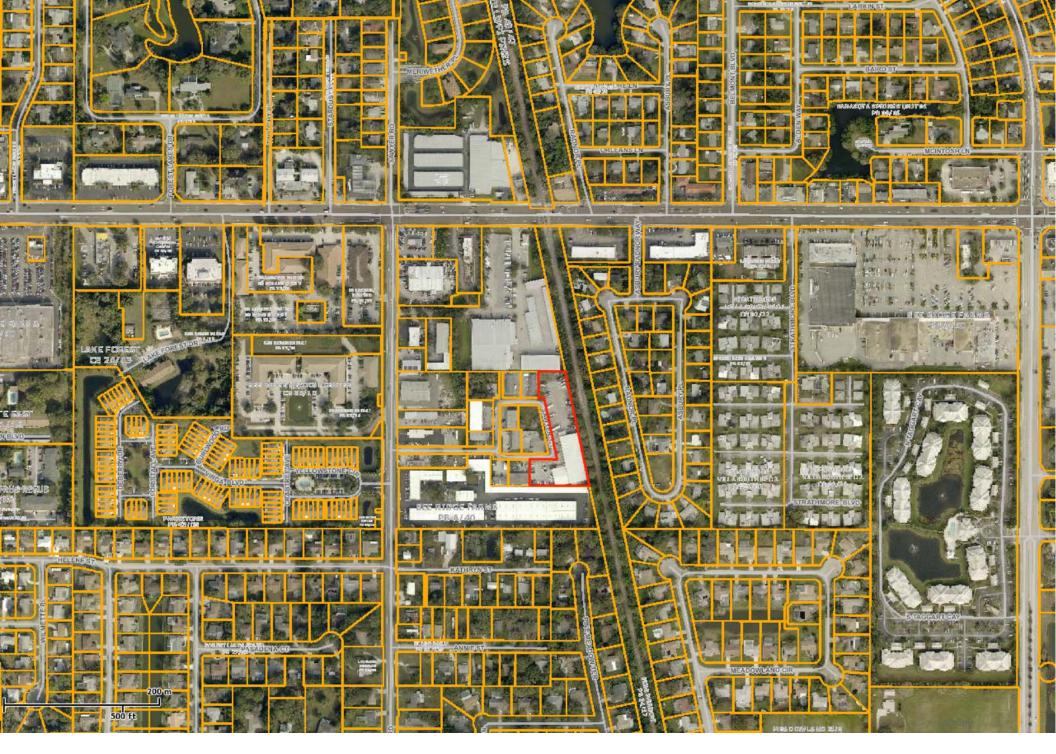

**Location:** The subject property is located just south of Bee Ridge Road in the Sawyer Court Business Park. The quick access to U.S. 41 and I-75 provide the subject as an excellent location for distribution and service businesses.

**Address:** 4041 Sawyer Court, Sarasota, FL 34233

**Parcel ID#:** 0070-07-0039

**Owner:** Post Office Properties, Inc.

**Land Size:** 69,540 sq. ft. +/- (1.5964 acres)

**Building Size:** 20,500 gross building area consisting of fully air conditioned warehouse