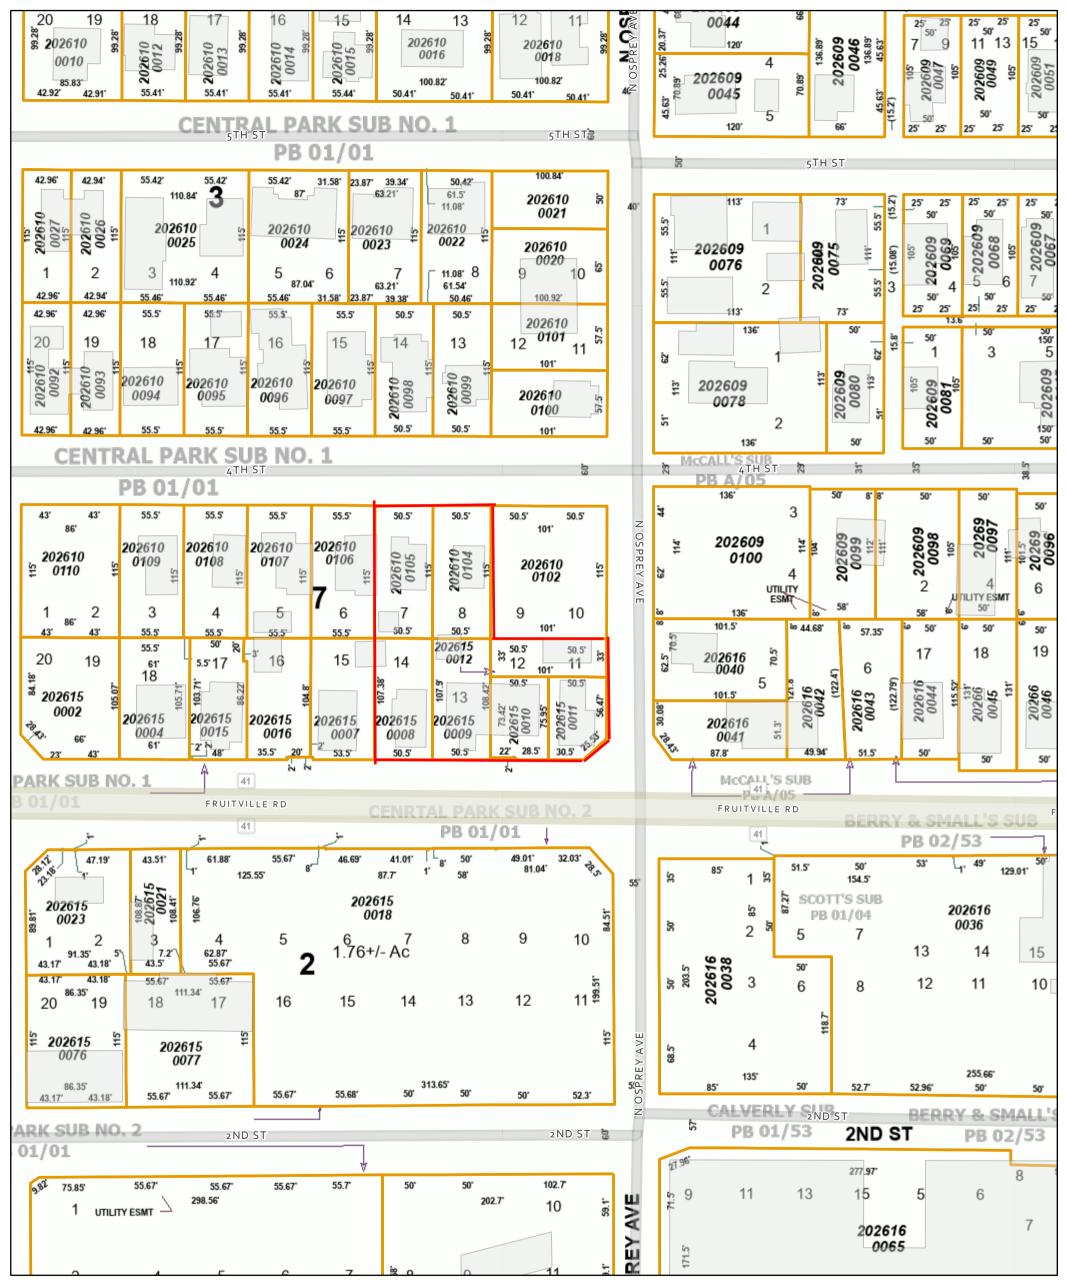

Sarasota City

Multi-Family Office/Retail For Sale Fruitville Road and Osprey Avenue Will Divide

| Address   | 1775, 1767, 1759, 1751 Fruitville Rd. and 1760, 1752 4 <sup>th</sup> St.<br>315 N Osprey Ave Sarasota, FL 34236                                                                                                   |
|-----------|-------------------------------------------------------------------------------------------------------------------------------------------------------------------------------------------------------------------|
| 7-Parcels | 2026-15-0011; 2026-15-0010; 2026-15-0012; 2026-15-0008; 2026-15-0009<br>2026-10-0104; 2026-10-0105                                                                                                                |
| Land Size | 33,257 sq ft                                                                                                                                                                                                      |
| Zoning    | DTE permits 25-units per acre or 100-units per acre provided 15% of bonus units are affordable. DTE = 19 total units DTE with affordable housing incentive = 76 total units with 56 market rate and 8 affordable. |
| Utilities | City of Sarasota water and sewer                                                                                                                                                                                  |
| Divisions | Seller will sell Fruitville frontage or 4 <sup>th</sup> St frontage separately                                                                                                                                    |
| Price     | \$4,080,000                                                                                                                                                                                                       |

# Sarasota County Property Appraiser

#### 2/27/2024, 1:43:02 PM

Parcels 2024

Parcels 2024 (all scale levels)

Map created by the Sarasota County Property Appraiser Created by the Sarasota County Property Appraiser