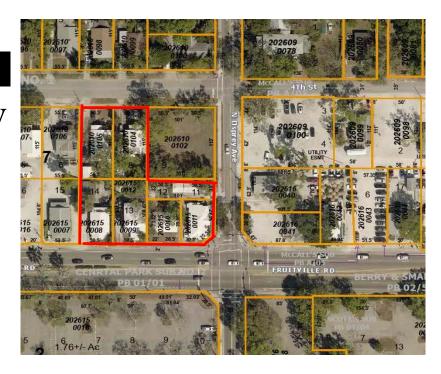

Sarasota City

Multi-Family Office/Retail For Sale Fruitville Road and Osprey Avenue Will Divide

| Address   | 1775, 1767, 1759, 1751 Fruitville Rd. and 1760, 1752 4 <sup>th</sup> St.<br>315 N Osprey Ave Sarasota, FL 34236                                                                                                   |
|-----------|-------------------------------------------------------------------------------------------------------------------------------------------------------------------------------------------------------------------|
| 7-Parcels | 2026-15-0011; 2026-15-0010; 2026-15-0012; 2026-15-0008; 2026-15-0009<br>2026-10-0104; 2026-10-0105                                                                                                                |
| Land Size | 33,257 sq ft                                                                                                                                                                                                      |
| Zoning    | DTE permits 25-units per acre or 100-units per acre provided 15% of bonus units are affordable. DTE = 19 total units DTE with affordable housing incentive = 76 total units with 56 market rate and 8 affordable. |
| Utilities | City of Sarasota water and sewer                                                                                                                                                                                  |
| Divisions | Seller will sell Fruitville frontage or 4 <sup>th</sup> St frontage separately                                                                                                                                    |
| Price     | \$4,080,000                                                                                                                                                                                                       |

# Sarasota County Property Appraiser

#### 2/27/2024, 1:43:02 PM

Parcels 2024

Parcels 2024 (all scale levels)

Map created by the Sarasota County Property Appraiser Created by the Sarasota County Property Appraiser