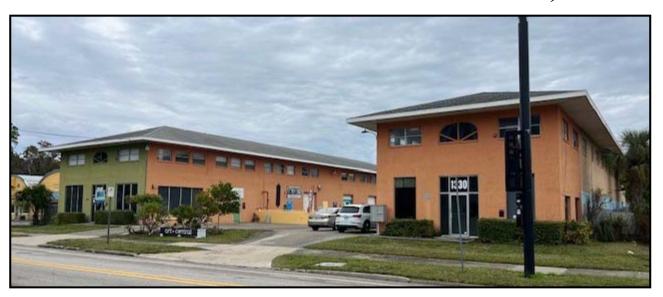

## Office/Industrial Property For Sale 1330 and 1340 Central Ave Sarasota, FL

1330 Central1340 Central5,744 Rentable Square Feet7,744 Rentable Square Feet

Land SqFt 30,000 Sq Ft

Year Built 1986

**Parcel ID#** 2025-06-0006

**Zoning** I—Industrial, City of Sarasota

**Construction** Concrete Block **Roof** In good condition

**Electric** 3 phase to buildings; each unit has its own electric meter

Uses Office, storage, vehicle repair, some retail, service (consult City