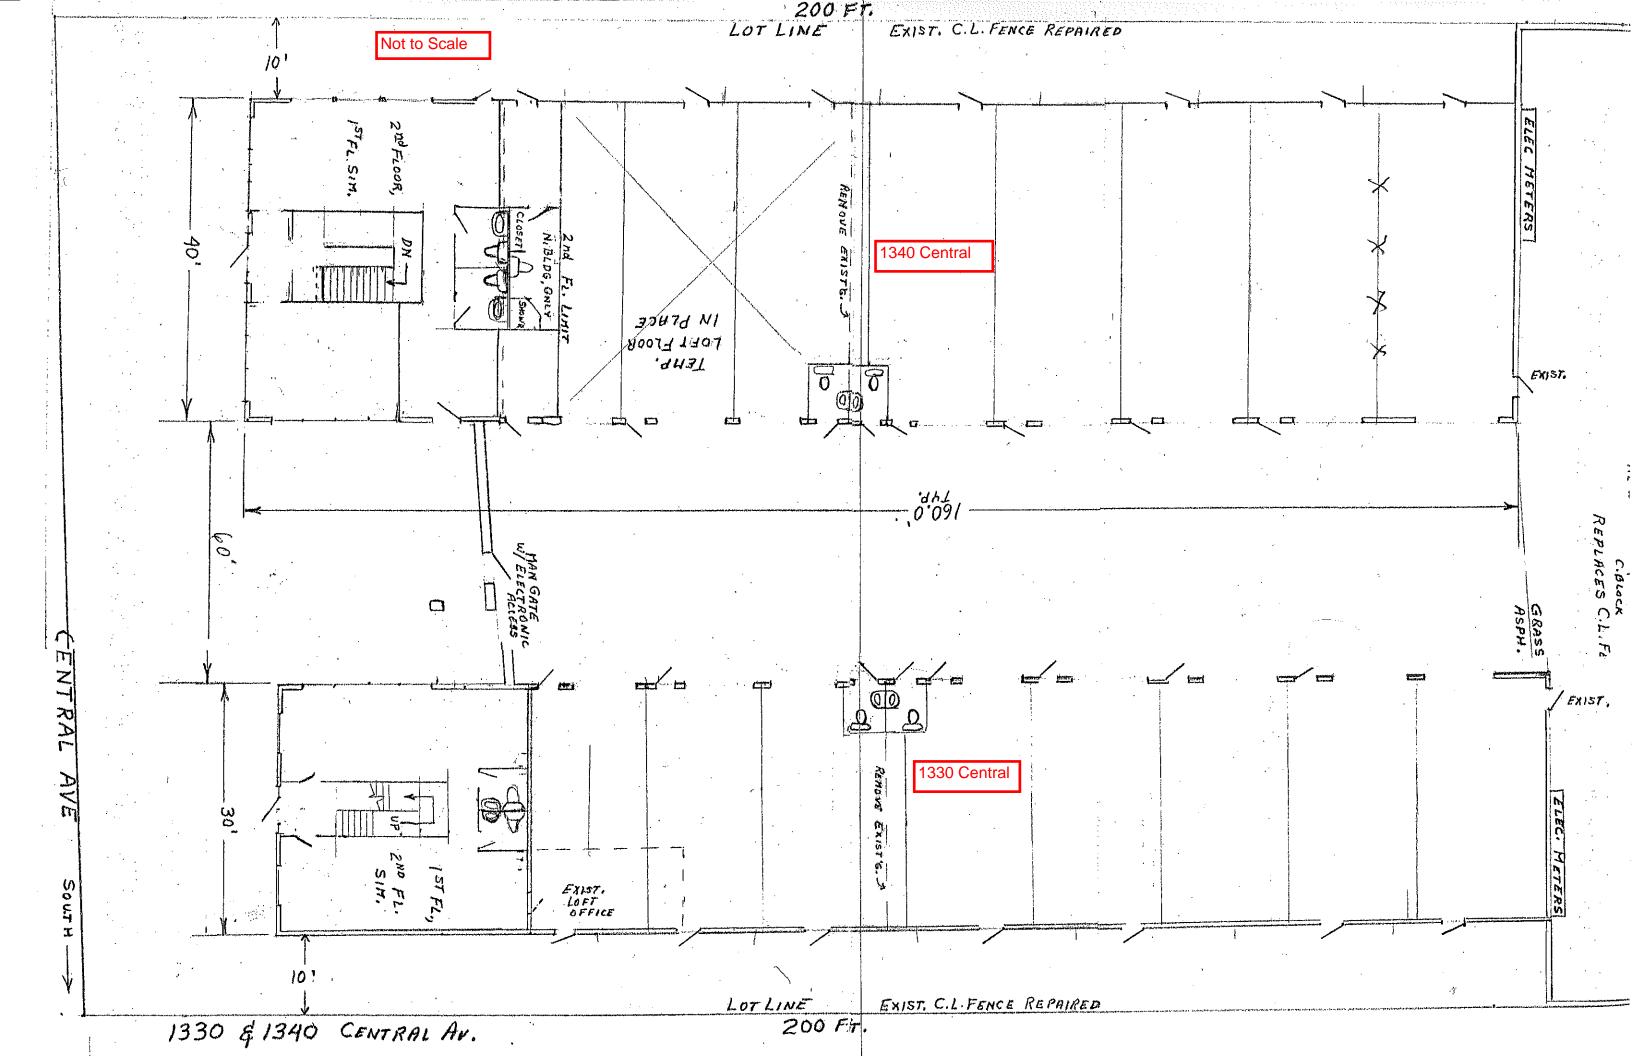

## Office/Industrial Property For Sale 1330 and 1340 Central Ave Sarasota, FL

1330 Central1340 Central5,744 Rentable Square Feet7,744 Rentable Square Feet

Land SqFt 30,000 Sq Ft

Year Built 1986

**Parcel ID#** 2025-06-0006

**Zoning** I—Industrial, City of Sarasota

**Construction** Concrete Block **Roof** In good condition

**Electric** 3 phase to buildings; each unit has its own electric meter

Uses Office, storage, vehicle repair, some retail, service (consult City

zoning Code)

**Opportunity:** This property presents several options for adding value. 1

1– keep some tenants willing to pay increased rent and, after some renovation, rent any vacant spaces as they come available 2 – Vacate one or both buildings and put your business or