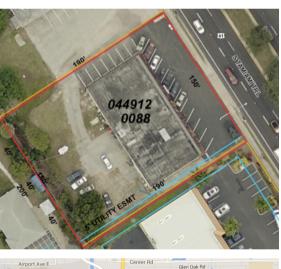

## **Property Information**

| D I.V                | 0440 12 0000                                |
|----------------------|---------------------------------------------|
| Parcel Numbers       | 0449-12-0088                                |
| <b>Building Size</b> | 6,842 +/- sq ft                             |
| Land Size            | 28,500 +/- sq ft                            |
| Parking              | 18 on-site parking spaces                   |
| Zoning               | CG- Commercial General                      |
| Construction         | Built in 1975                               |
| Utilities            | Central Water and Septic System             |
| Taxes                | \$7,286.76 (2015)                           |
| Traffic Count        | 33,500+ AADT (average annual daily traffic) |
| Frontage             | 150 ft +/- along US-41                      |
| Sales Price          | \$1,025,000                                 |