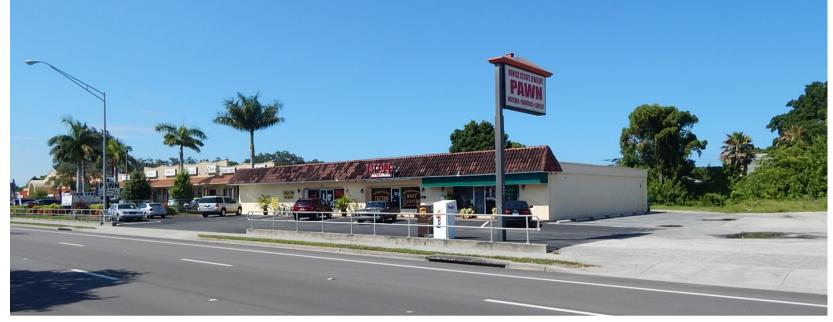

## 1940 S Tamiami Trail, Venice, FL 34293

## **Property Information**

| D I.V                | 0440 12 0000                                |
|----------------------|---------------------------------------------|
| Parcel Numbers       | 0449-12-0088                                |
| <b>Building Size</b> | 6,842 +/- sq ft                             |
| Land Size            | 28,500 +/- sq ft                            |
| Parking              | 18 on-site parking spaces                   |
| Zoning               | CG- Commercial General                      |
| Construction         | Built in 1975                               |
| Utilities            | Central Water and Septic System             |
| Taxes                | \$7,286.76 (2015)                           |
| Traffic Count        | 33,500+ AADT (average annual daily traffic) |
| Frontage             | 150 ft +/- along US-41                      |
| Sales Price          | \$1,025,000                                 |