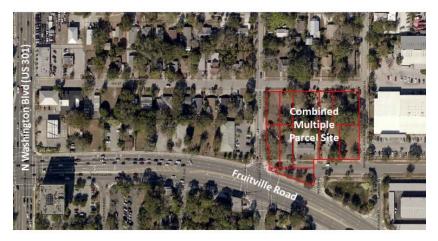

## Downtown Development Site For Sale

Address 2118, 2134 & 2152 4th Street/ 2125, 2145, 2153 Fruitville

Road/302 N East Ave, Sarasota, FL 34237

Parcel Numbers 2028-12-0098, 0100, 0101, 0103, 0104, 2028-13-0001

0002, 0003, 0005, 0006, 0008

Land Size 91,851 sq ft +/- (2.11 acres)

Zoning DTE - Downtown Edge (City of Sarasota) permitting

office, residential 25-units per acre (52 units total), retail,

restaurant, hotel, parking and up to 5 stories

Traffic Count 35,500 AADT (average annual daily traffic) west of subject

Utilities City of Sarasota Water/Sewer tap fees have been suspended

Taxes \$9,714.24 (2015)

Price \$3,501,540

Existing Structures The structures on site and not valued in the pricing of this

Property. The impact fee credits remain with the land.

Note - This is an assemblage of 4 ownership groups

Harshman & Company, Inc. is the exclusive listing agent for the Owner